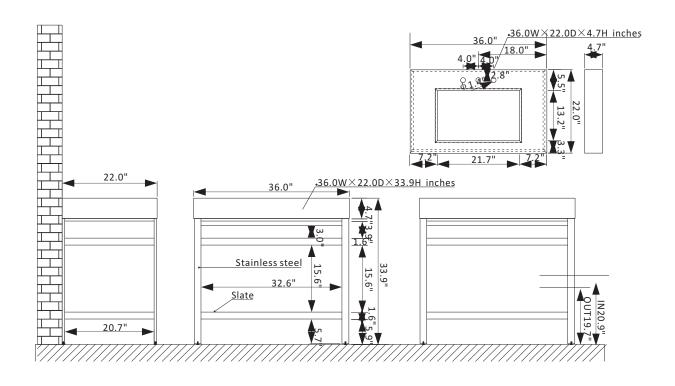

## **Features**

Constructed of high-quality stainless steel with sintered stone for superior durability and stability.

Base available in Matte Black finish to enhance your décor.

Gray sintered stone countertop lends a touch of stately opulence.

Beveled-edge integrated sink design ensures smooth flow of water and improved drainage.

Front structure bar is perfect for holding your favorite towels.

Large open shelf below provides convenient space for storage or display.

Single, rectangular LED mirror with aluminum frame coordinates perfectly with vanity. Pre-drilled for 3-hole faucet and designed for easy plumbing and faucet installation.

\* Does not include faucet, drain assembly, P-trap, or backsplash.